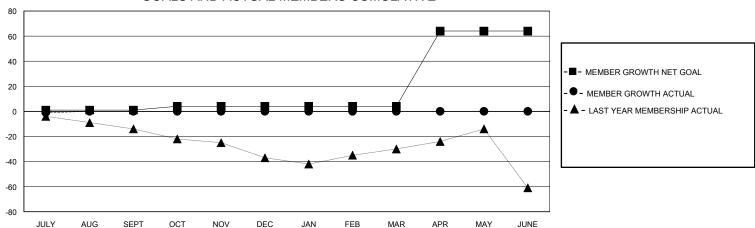

## District 27 B2

Results as of: 7/31/2024

| GMT: | LOCATION WISCONSIN | GMT CA |
|------|--------------------|--------|
|      |                    |        |

|                       | Club          | s         |               |                       | Men                   | nbers                   |                                                    |  |
|-----------------------|---------------|-----------|---------------|-----------------------|-----------------------|-------------------------|----------------------------------------------------|--|
| RESULTS FOR 2024-2025 |               |           |               | RESULTS FOR 2024-2025 |                       |                         |                                                    |  |
| QUARTER               | NEW CLUB GOAL | NEW CLUBS | DROPPED CLUBS | QUARTER MEMB          | ER GROWTH NET<br>GOAL | MEMBER GROWTH<br>ACTUAL | DROPPED<br>MEMBERS ACTUAL<br>(including transfers) |  |
| JULY/AUG/SEPT         | 0             | 0         | 0             | JULY/AUG/SEPT         | 1                     | 12                      | 13                                                 |  |
| OCT/NOV/DEC           | 0             | 0         | 0             | OCT/NOV/DEC           | 3                     | 0                       | 0                                                  |  |
| JAN/FEB/MAR           | 1             | 0         | 0             | JAN/FEB/MAR           | 0                     | 0                       | 0                                                  |  |
| APR/MAY/JUNE          | 0             | 0         | 0             | APR/MAY/JUNE          | 60                    | 0                       | 0                                                  |  |

## GOALS AND ACTUAL MEMBERS CUMULATIVE

| DROPPED CLUBS: 0 |    | 9 CLUBS OF 67 ADDED 1 OR MORE<br>NEW MEMBERS | GENDER DIS                |                |     |
|------------------|----|----------------------------------------------|---------------------------|----------------|-----|
|                  |    |                                              | IVIALL                    | 1,579 (74.76%) |     |
|                  |    | 1                                            | FEMALE                    | 533 (25.24%)   |     |
| DROPPED MEMBERS  |    |                                              |                           |                |     |
| DECEASED         | 4  | CLICK HERE FOR CUMULATIVE                    | TOTAL FAMILY UNIT MEMBERS |                | 368 |
| CLUB CANCELLED   | 0  | MEMBERSHIP DATA                              |                           |                | 105 |
| OTHER            | 9  |                                              | FAMILY MEMBERS            | S PAYING HALF  | 185 |
| TOTAL            | 13 |                                              |                           |                |     |